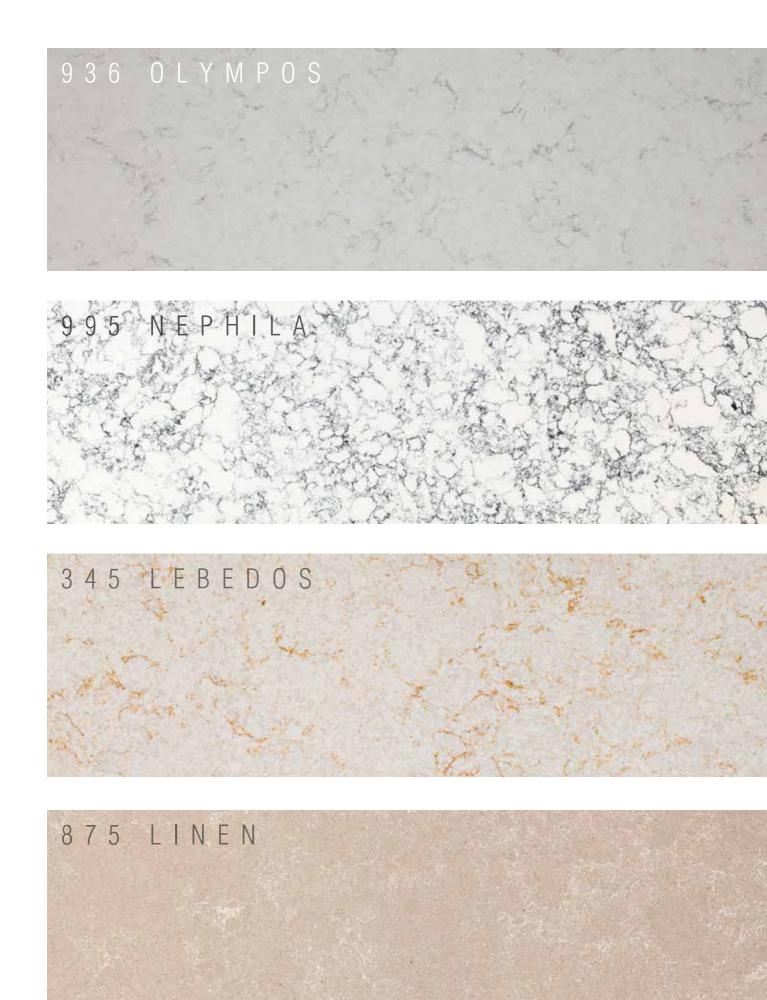

# $\alpha$ $\triangleleft$

Çimstone LINEN that supports the natural-coloured tones, from which it takes its name, with its dynamic pattern adds a natural softness to the countertops.

Çimstone VERSILIA is at your service to design outstanding living spaces with its refreshing tones and attractive appearance.

Çimstone NEBULA will be the new face of living areas that make a difference with its pattern creating the effect of wavy water surface and its misty floor...

With its oxide-looking vein structure that generates excitement on warm tones, Çimstone LEBEDOS appends its signature under the surfaces that improves your life energy.

Çimstone NEPHILA will bring the magnificence of nature into your life through its eye-catching pattern that surrounds the white surface like a delicate black net.

Çimstone OLYMPOS that consists of grey tones makes a peaceful contribution to your kitchen design.