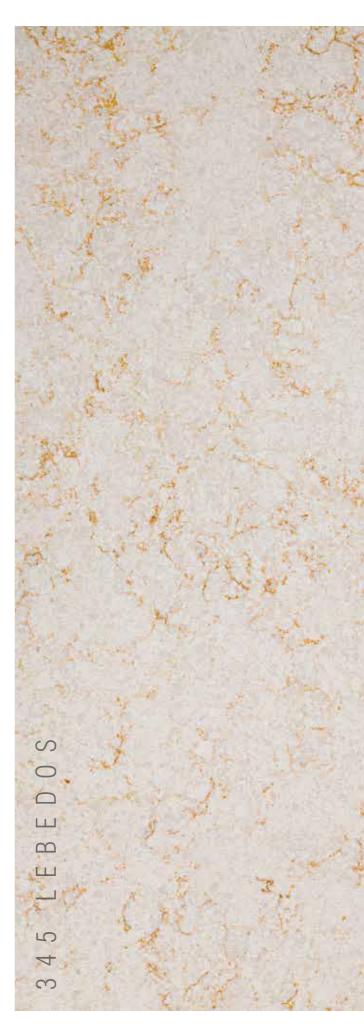

Çimstone NEBULA will be the new face of living areas that make a difference with its pattern creating the effect of wavy water surface and its misty floor...

With its oxide-looking vein structure that generates excitement on warm tones, Çimstone LEBEDOS appends its signature under the surfaces that improves your life energy.