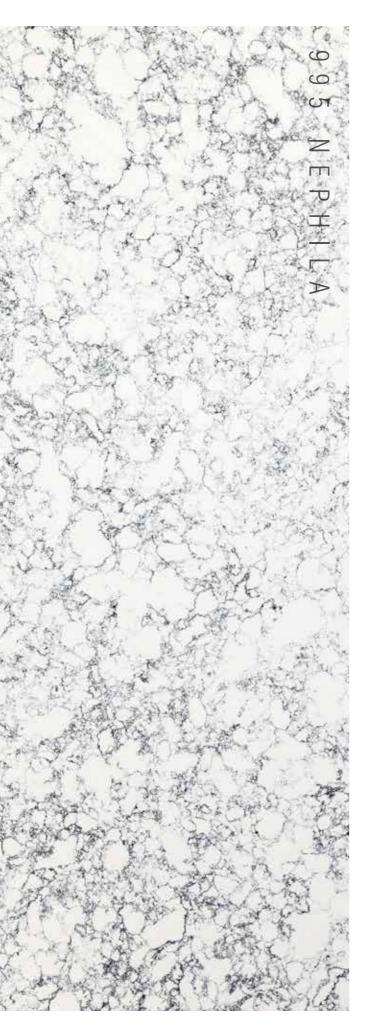

Çimstone NEPHILA will bring the magnificence of nature into your life through its eye-catching pattern that surrounds the white surface like a delicate black net.

Çimstone OLYMPOS that consists of grey tones makes a peaceful contribution to your kitchen design.