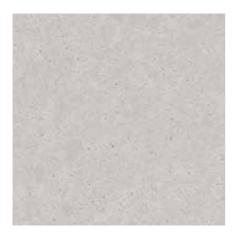

Çimstone NEPHILA will bring the magnificence of nature into your life through its eye-catching pattern that surrounds the white surface like a delicate black net.

Çimstone OLYMPOS that consists of grey tones makes a peaceful contribution to your kitchen design.