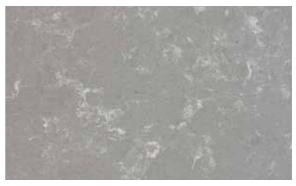

Çimstone NEPHILA will bring the magnificence of nature into your life through its eye-catching pattern that surrounds the white surface like a delicate black net.

Çimstone OLYMPOS that consists of grey tones makes a peaceful contribution to your kitchen design.