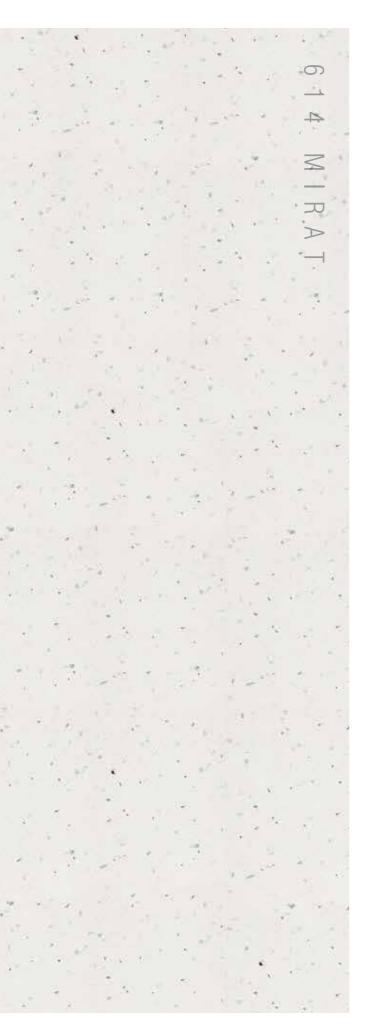

Çimstone MIRAT creates dazzling surfaces thanks to large mirror pieces used in its design.

Çimstone MORA brings spaciousness to living spaces through the naturality and peaceful tones of its design.

614 MIRAT