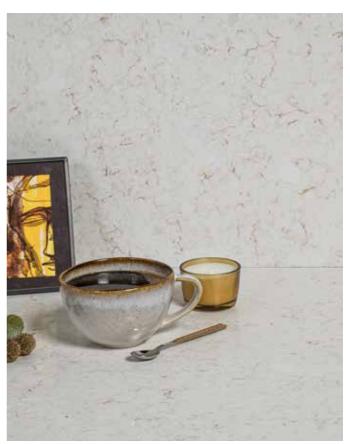

Çimstone SINEDA, energizes your living spaces with its vivid tones, setting the background for natural, exciting vein pattern.

Çimstone ARTEMIS creates kitchens where brightness reigns over with its natural vein patterns spreading over the pure white tones.

990 SINEDA

935 VERSILIA

9 2 5 N E B U L A

815 SMYRNA

8 7 0 T U N D R A

912 TROAS

880 TOROS

9 9 7 C A R B O N E