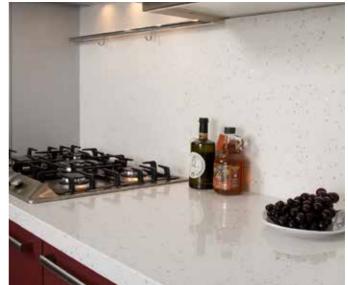

100 HIERAPOLIS

Çimstone HIERAPOLIS that wins recognition for its purest and smooth simplicity of white is the favourite of those who prefer a minimalist atmosphere.

Çimstone FUGA brings the harmonious character of the grey to your countertop.