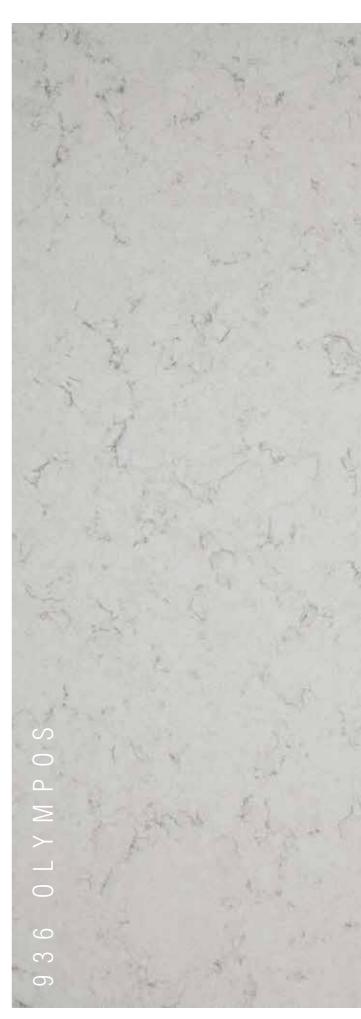

Çimstone NEPHILA will bring the magnificence of nature into your life through its eye-catching pattern that surrounds the white surface like a delicate black net.

Çimstone OLYMPOS that consists of grey tones makes a peaceful contribution to your kitchen design.