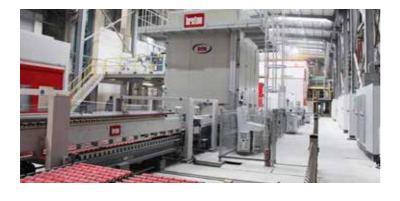

## The climax of the technology Our new production line

The production power, which constitutes Çimstone quality, is based on Breton technology. Çimstone carries out its production in two separate production lines in 305 x 140 cm, 310x152 cm and 330x165 cm slabs sizes.

With our second production line, which we commissioned at the beginning of 2020, we brought the state-of-the-art Breton technology to our country. With our new production line, which brings uninterrupted solutions for space design by making it possible to produce larger slabs, we have made innovations in terms of both colour and pattern in our product collection.