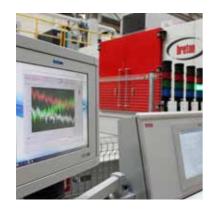

## The climax of the technology Our new production line

The production power, which constitutes Çimstone quality, is based on Breton technology. Çimstone carries out its production in two separate production lines in 305 x 140 cm, 310x152 cm and 330x165 cm slabs sizes.

With our second production line, which we commissioned at the beginning of 2020, we brought the state-of-the-art Breton technology to our country. With our new production line, which brings uninterrupted solutions for space design by making it possible to produce larger slabs, we have made innovations in terms of both colour and pattern in our product collection.