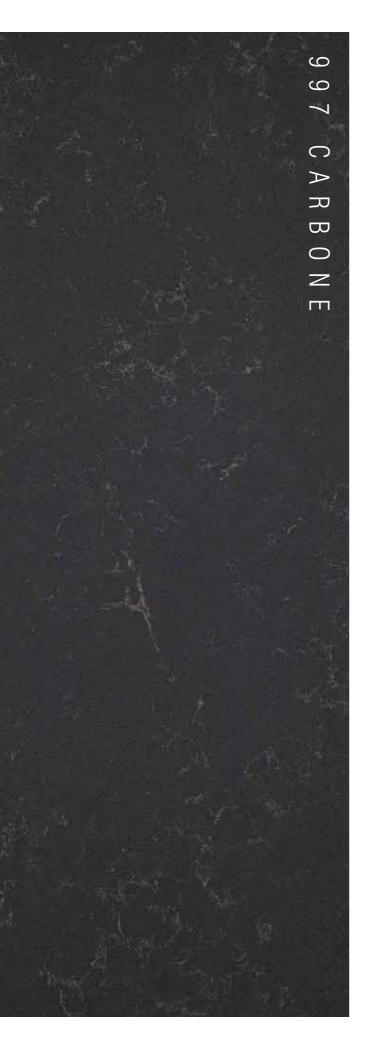

Çimstone CARBONE brings a splendid appearance to your living spaces that arouses excitement thanks to its outstanding design spreading over anthracite tones.

Çimstone TOROS brings the magnificence of mountain summits to your countertop thanks to its white-veined patterns that gives movement on the black surface.