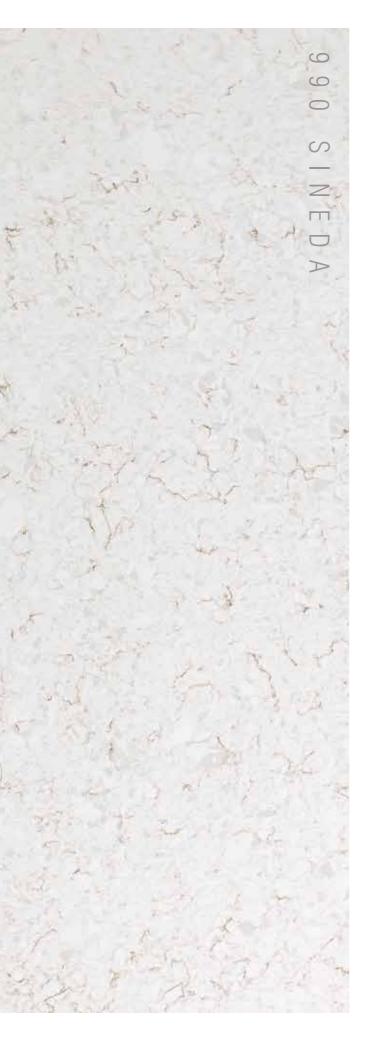

Çimstone SINEDA, energizes your living spaces with its vivid tones, setting the background for natural, exciting vein pattern.

Çimstone ARTEMIS creates kitchens where brightness reigns over with its natural vein patterns spreading over the pure white tones.

990 SINEDA

935 VERSILIA

9 2 5 N E B U L A

815 SMYRNA

8 7 0 T U N D R A

912 TROAS

880 TOROS

9 9 7 C A R B O N E