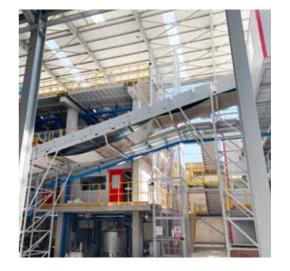

## The climax of the technology Our new production line

The production power, which constitutes Çimstone quality, is based on Breton technology. Çimstone carries out its production in two separate production lines in 305 x 140 cm, 310x152 cm and 330x165 cm slabs sizes.

With our second production line, which we commissioned at the beginning of 2020, we brought the state-of-the-art Breton technology to our country. With our new production line, which brings uninterrupted solutions for space design by making it possible to produce larger slabs, we have made innovations in terms of both colour and pattern in our product collection.

330x165

310x152

305x140