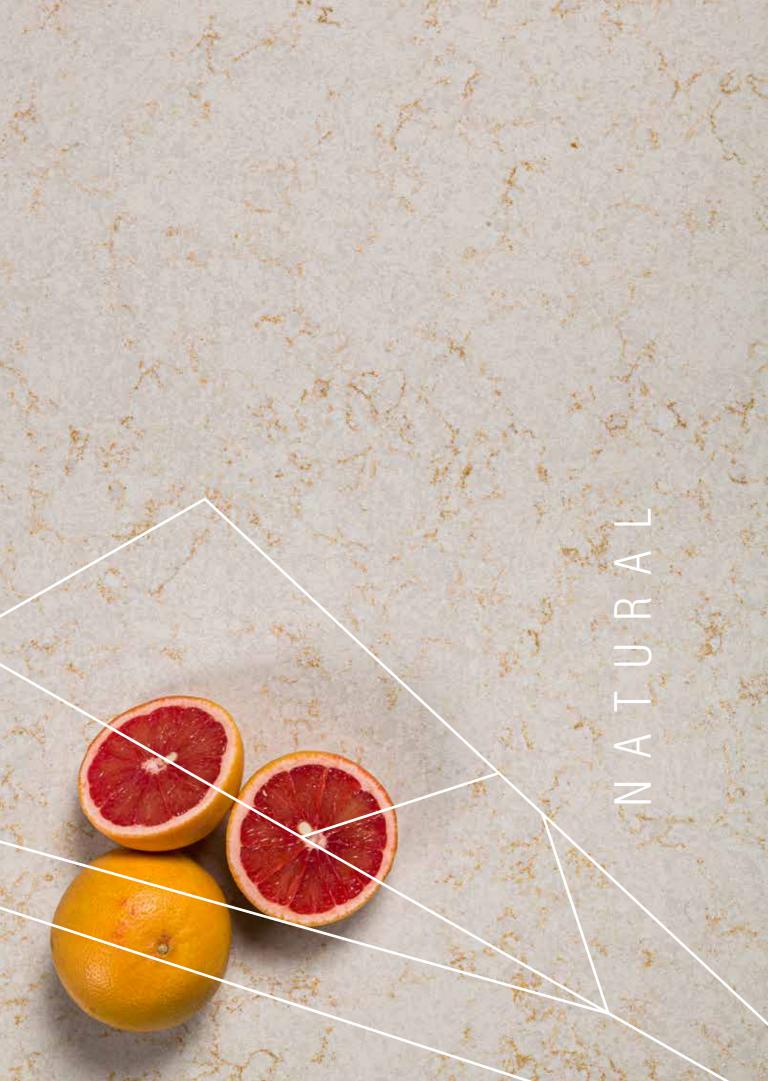

900 LAPLAND

560 ALPINO

725 MORA

Our products in natural series reflect the unique beauties of nature on quartz surfaces. It creates living spaces for those who desire to bring the nature to their home through their decoration choice.

Çimstone SINEDA, energizes your living spaces with its vivid tones, setting the background for natural, exciting vein pattern.

Çimstone ARTEMIS creates kitchens where brightness reigns over with its natural vein patterns spreading over the pure white tones.