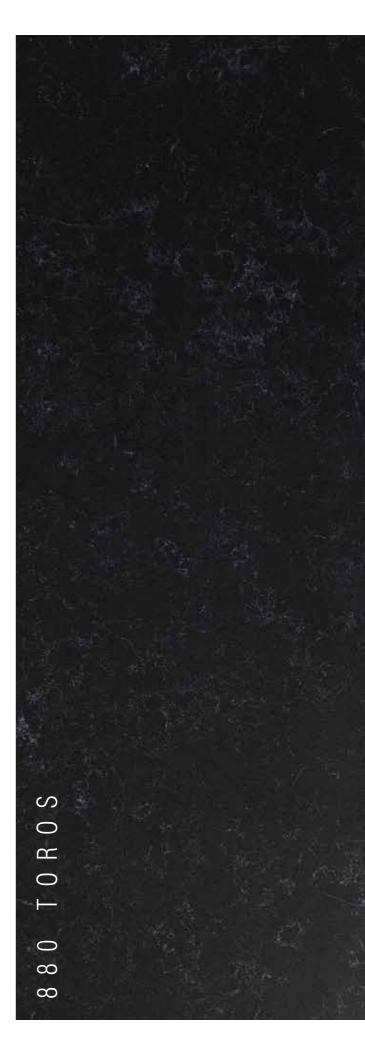

Çimstone CARBONE brings a splendid appearance to your living spaces that arouses excitement thanks to its outstanding design spreading over anthracite tones.

Çimstone TOROS brings the magnificence of mountain summits to your countertop thanks to its white-veined patterns that gives movement on the black surface.

990 SINEDA

935 VERSILIA

9 2 5 N E B U L A

815 SMYRNA

8 7 0 T U N D R A

912 TROAS

880 TOROS

9 9 7 C A R B O N E